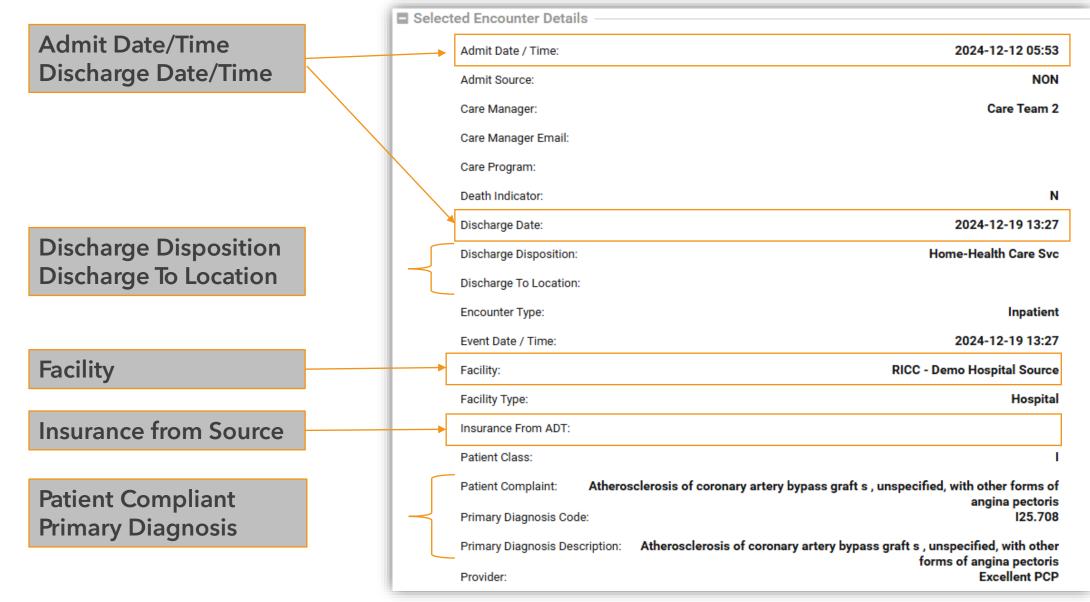

---------------|
|                               |                                                          |
|                               | Group City 2                                             |
| Insurance Type:               |                                                          |
| on:                           |                                                          |
| al Provider Identifier (NPI): | 54321_DEMO                                               |
| e:                            | Practice East                                            |
| y Care Provider:              | Very Good PCP                                            |
|                               | nce Type:<br>on:<br>al Provider Identifier (NPI):<br>:e: |



### **Selected Encounter Details**





### **Preventive Services**

First Preventive Service Notification is Colorectal screening, plus other types **coming soon** 

|        | 🌣 Po                     | pulation Explorer                                               |                           | View Panel CONNIE_CEND (CONNIE_CEND) | Export 🔚 Configure Adv               | anced Filter                         |
|--------|--------------------------|-----------------------------------------------------------------|---------------------------|--------------------------------------|--------------------------------------|--------------------------------------|
|        | DETAIL                   | TABLE                                                           |                           |                                      |