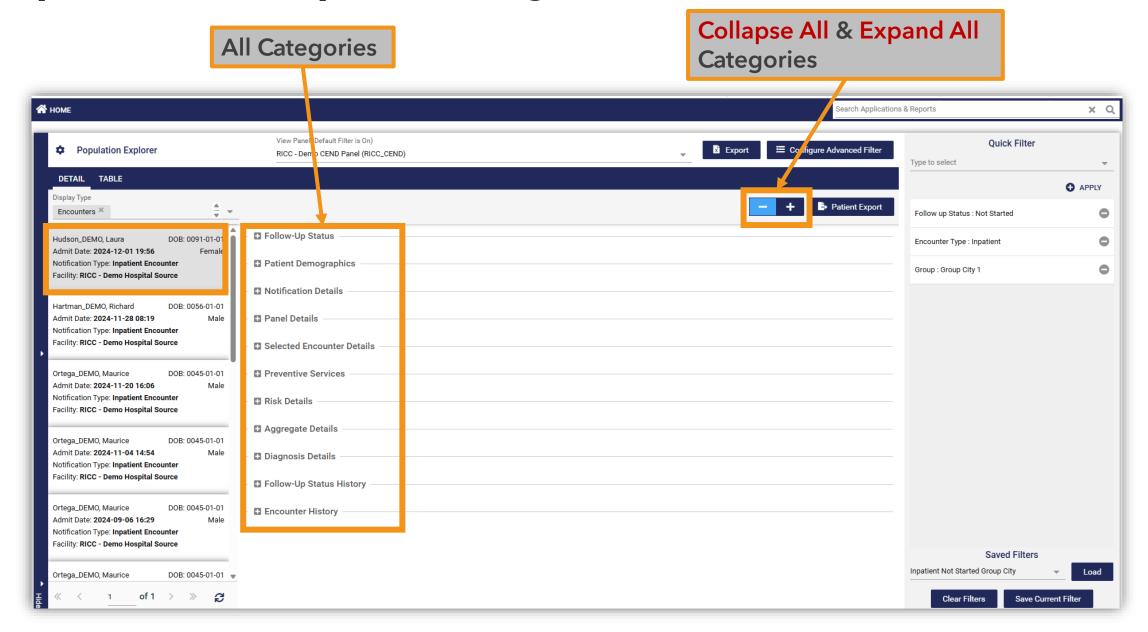

# **By Category**

- Expand All & Collapse All Categories
- Category List
- Review Each Category

# **Expand All & Collapse All Categories**

## **Category List**

- Scroll down through all the categories to view more details about the patient or the encounter:
  - Follow-Up Status
  - Patient Demographics
  - Notification Details
  - Panel Details
  - Selected Encounter Details
  - **Preventive Services**
  - Risk Details
  - Aggregate Details
  - Diagnosis Details
  - Follow-Up Status History
  - Encounter History

# **Use Case: Consider Export & Filter all Elements**

| Filter your panel by element(s<br>Export elements in patient-le                                                                                                                                                                                                             |                                                                                        | Export<br>All      | Export<br>Patient                         | Advanced<br>Panel                                         | Quick<br>Filters  |
|-----------------------------------------------------------------------------------------------------------------------------------------------------------------------------------------------------------------------------------------------------------------------------|----------------------------------------------------------------------------------------|--------------------|-------------------------------------------|-----------------------------------------------------------|-------------------|
| © CRISP. All Rights Reserved.                                                                                                                                                                                                                                               |                                                                                        | Let MY HIE ADMN(S) | ⊠ SEND FEEDBANK Q                         | PRODUCT U DATES L Your Name                               | C LOGOUT          |
| HOME     Population Explorer     DETAIL TABLE                                                                                                                                                                                                                               | View Panel<br>RICC.                                                                    |                    | Searc<br>â Export IIII Configure , dvance | ed Panel Quick Filte<br>Follow up Status<br>Not Started   | er<br>• • • APPLY |
| Notification Display Type         All         Hudson_DEMO, Laura       DOB: 1991-01-01         Admit Date:       2024-12-01 19:56         Female       Notification Type:         Inpatient Encounter       Facility:         RicC - Demo Hospital Source                   | <ul> <li>Follow-Up Status</li> <li>Patient Demographics</li> </ul>                     |                    | - + B Patien                              | Encounter Type : Inpatient Follow up Status : Not Started | 0<br>0            |
| Brown_DEMO, Amy DOB: 1963-01-01<br>Admit Date: 2024-11-29 16:07 Female<br>Notification Type: Inpatient Encounter<br>Facility: RICC - Demo Hospital Source                                                                                                                   | Notification Details     Panel Details     Selected Encounter Details                  |                    |                                           |                                                           |                   |
| Hartman_DEMO, Richard       DOB: 1956-01-01         Admit Date: <b>2024-11-28 08:19</b> Male       Notification Type:         Indication Type:       Inpatient Encounter         Facility: <b>RICC - Demo Hospital Source</b> Hatfrield_DEMO, William       DOB: 1962-01-01 | <ul> <li>Risk Details</li> <li>Aggregate Details</li> <li>Diagnosis Details</li> </ul> |                    |                                           |                                                           |                   |
| Admit Date: 2024-11-22 06:20     Male       Notification Type: Inpatient Encounter       Eaclifite: BICC - Dama Hagnital Source       Eaclifite: AICC - Dama Hagnital Source       Eaclifite: AICC - Dama Hagnital Source       Eaclifite: AICC - Dama Hagnital Source      | <ul> <li>Follow-Up Status History</li> <li>Encounter History</li> </ul>                |                    |                                           | Saved Filte                                               | Load              |