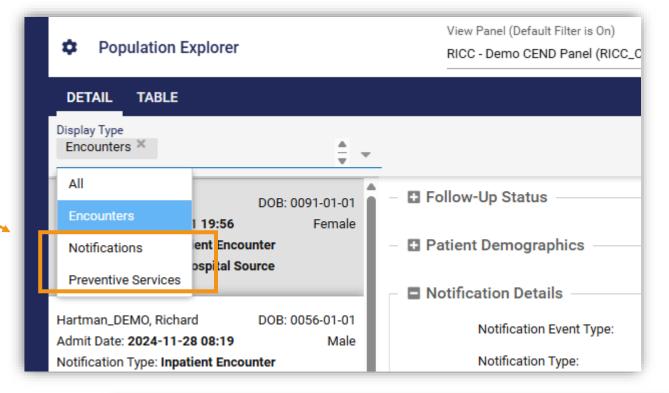

#### • Used for Display Types:

- Notifications
- Preventive Services

• **Coming soon:** Other types of logic-based notifications, triggered by a specific <u>rule</u>, e.g. readmission, high utilization, etc.