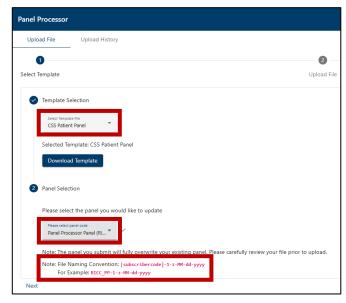

## **Quick Tips - Panel Processor**

Here are quick tips for CurrentCare Panel Processor. Learn more at: **CurrentCareRI.org/Panel-Management** 

1a) Select the Panel Processor tile in the Portal

2a) Select the **Template File** 

2b) Select the Panel Name

2c) File **must** be in .CSV format and named as:

subscribercode-1-z-MM-dd-yyyy

3) The highlighted blue values **must** be included in your patient panel. Verify all cells in these columns are complete (not blank) to ensure successful upload.