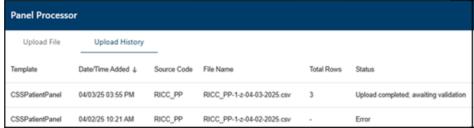

4) '**Upload History'** shows one row for each file upload attempt, including date and time of attempted upload, source code, file name, number of rows in the file, and file status.