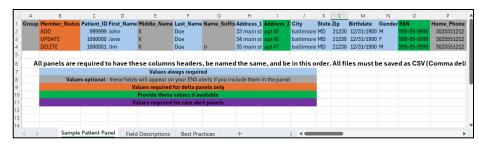

2b) Select the Panel Name

2c) File **must** be in .CSV format and named as:

subscribercode-1-z-MM-dd-yyyy

3) The highlighted blue values **must** be included in your patient panel. Verify all cells in these columns are complete (not blank) to ensure successful upload.

4) '**Upload History'** shows one row for each file upload attempt, including date and time of attempted upload, source code, file name, number of rows in the file, and file status.