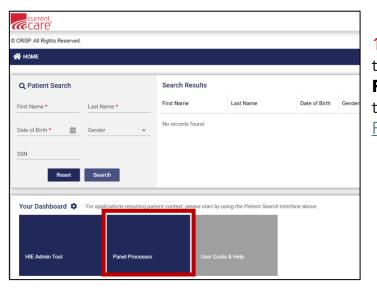

## **Quick Tips - Panel Processor**

Here are quick tips for CurrentCare Panel Processor. Learn more at: **CurrentCareRI.org/Panel-Management** 

1a) Select the Panel Processor tile in the Portal

2a) Select the **Template File** 